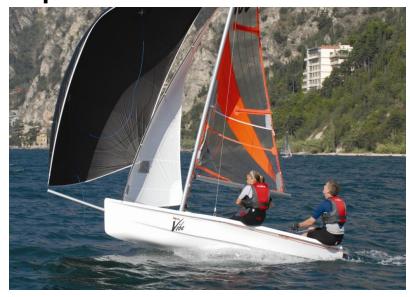

## **Topaz Vibe**

The Topaz Vibe is a suitable size for one or two adult/youth sailors. It is an ideal dinghy for racing, school teaching or for family leisure sailing.