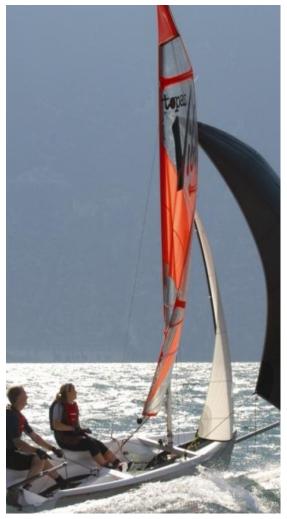

## **Topaz Vibe**

The Topaz Vibe is a suitable size for one or two adult/youth sailors. It is an ideal dinghy for racing, school teaching or for family leisure sailing.