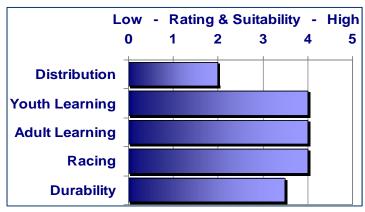

## **ISAF Learn to Sail Boat**

## **Topaz Vibe**





The Topaz Vibe is a suitable size for one or two adult/youth sailors. It is an ideal dinghy for racing, school teaching or for family leisure sailing.



## **Technical Details:**

| Length – m                      | 3.80                                                                                             |
|---------------------------------|--------------------------------------------------------------------------------------------------|
| Beam – m                        | 1.66                                                                                             |
| Hull weight - kg                | 70                                                                                               |
| Mainsail area – m <sup>2</sup>  | 6.90                                                                                             |
| Jib area – m²                   | 2.21